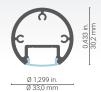

#### **Features**

- Standard diameter for wardrobe rods (requires our specific installation parts).
- Compatible with the 1000 Series lenses.
- Custom length by sections of 6 to 240 inches (6m).
- Application guide for 10mm (3/8-inch) LED strip or less.
- Made of ALCOA 6063 T-5 aluminum alloy increasing heat dissipation.
- · Compatible with several installation accessories.