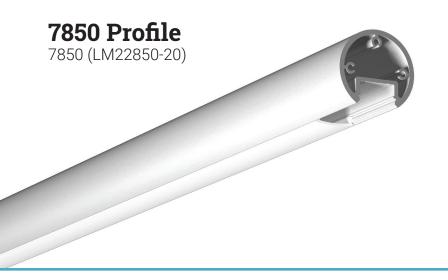

### 7000 Series

Dimensional drawing

Illuminate the inside of your closet to see your clothes and accessories! Profile number 7850 is a sturdy rod for wardrobes, **offering lighting directed onto your clothes and on the hangers**. This series accepts most LED strips as well as the 1000 Series lenses.

## 7850 Profile

Components and accessories

| PROFILE                           | LENSES                                 | ENDCAPS/ BRACKETS                                    | LENGTH                                             |
|-----------------------------------|----------------------------------------|------------------------------------------------------|----------------------------------------------------|
| 0 3                               |                                        |                                                      | Custom length by sections of 6 to 240 inches (6m). |
| 7850 Profile<br>7850 (LM22850-20) | Standard, Clear<br>1269 (LM22298)      | Ens. supp. tringle standard <b>7855</b> (LM22850-30) |                                                    |
|                                   |                                        |                                                      |                                                    |
|                                   | Standard, Spread <b>1265</b> (LM22294) |                                                      |                                                    |
|                                   |                                        |                                                      |                                                    |
|                                   | Standard, Optiflex<br>1261 (LM22290)   |                                                      |                                                    |
|                                   |                                        |                                                      |                                                    |
|                                   | Standard, Opal<br>1263 (LM22292)       |                                                      |                                                    |
| 7850                              | _                                      |                                                      |                                                    |
| PROFILE                           | LENS                                   | ENDCAPS / BRACKETS                                   | LENGTH                                             |