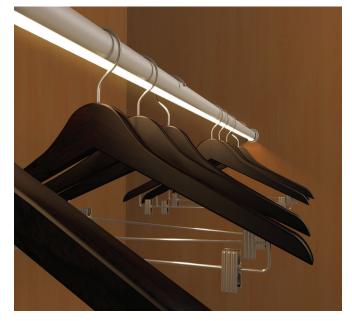

### 7000 Series

Dimensional drawing

Illuminate the inside of your closet to see your clothes and accessories! Profile number 7850 is a sturdy rod for wardrobes, **offering lighting directed onto your clothes and on the hangers**. This series accepts most LED strips as well as the 1000 Series lenses.