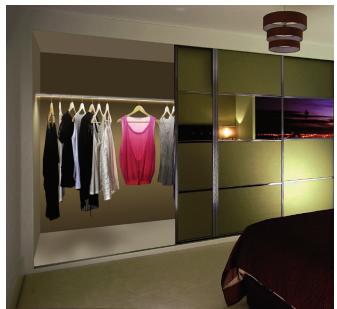

### 7000 Series

Dimensional drawing

Illuminate the inside of your closet to see your clothes and accessories! Profile number 7850 is a sturdy rod for wardrobes, **offering lighting directed onto your clothes and on the hangers**. This series accepts most LED strips as well as the 1000 Series lenses.